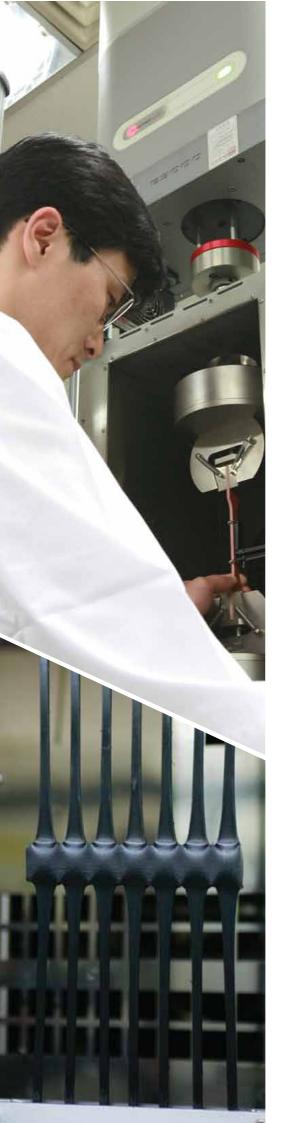

# **Accelerated Life Test**

- Accelerated creep test (Stepped Isothermal Method using the time-temperature superposition)
- Failure analysis and lifetime prediction service (failure mechanism: photo-degradation, hydrolysis, oxidation, fatigue, etc)