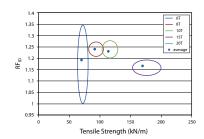

Creep reduction factor at service lifetime 100years.

Installation damage reduction factor using the 20mm gravel.

www.fiti.re.kr www.facebook.com/fiti.home