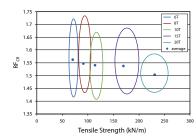

Creep reduction factor at service lifetime 100years.

Installation damage reduction factor using the 20mm gravel.

www.fiti.re.kr www.facebook.com/fiti.home